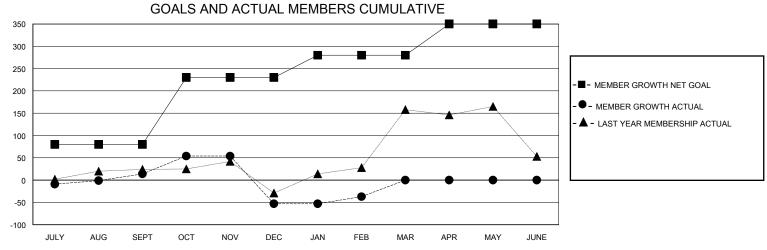

## District 317 C

Results as of: 2/29/2024

| GMT:                                                        |                  |                  | GMT CA        |                                                             |                        |                         |                                                    |  |
|-------------------------------------------------------------|------------------|------------------|---------------|-------------------------------------------------------------|------------------------|-------------------------|----------------------------------------------------|--|
| Clubs                                                       |                  |                  |               | Members                                                     |                        |                         |                                                    |  |
| RESULTS FOR 2023-2024                                       |                  |                  |               | RESULTS FOR 2023-2024                                       |                        |                         |                                                    |  |
| QUARTER                                                     | NEW CLUB GOAL    | NEW CLUBS        | DROPPED CLUBS | QUARTER MEM                                                 | BER GROWTH NET<br>GOAL | MEMBER GROWTH<br>ACTUAL | DROPPED<br>MEMBERS ACTUAL<br>(including transfers) |  |
| JULY/AUG/SEPT<br>OCT/NOV/DEC<br>JAN/FEB/MAR<br>APR/MAY/JUNE | 3<br>0<br>2<br>1 | 1<br>2<br>0<br>0 | 5<br>3<br>0   | JULY/AUG/SEPT<br>OCT/NOV/DEC<br>JAN/FEB/MAR<br>APR/MAY/JUNE | 80<br>150<br>50<br>70  | 114<br>101<br>30<br>0   | 92<br>166<br>11<br>0                               |  |